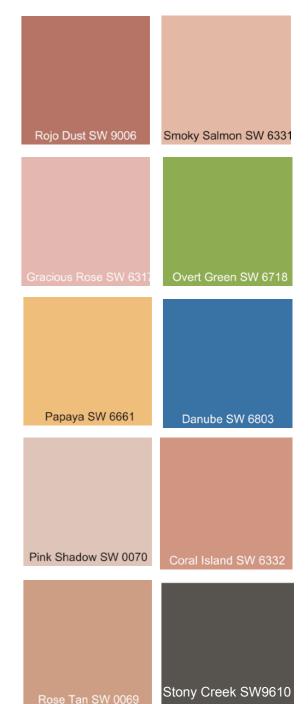

# FIRST SOURCE **INSPIRATION**

"After our Discovery Call with my client, I came across this image and was immediately drawn to the colours. This is inspiration and a good source to pull from. To the blues, greens, nude tones and pink, I knew this palette would initiate the design process".

Colour palettes pulled from art in Sherwin-Williams colours.

"SPRING"

DATE: 2021

CLIENT: YOU

**PROJECT:** WHERE YOU NEED IT!